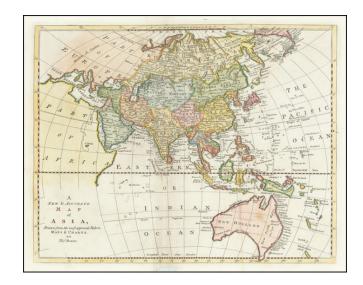

## A New & Accurate Map of Asia, Drawn from the most approved Modern Maps & Charts . . . 1779 (with Australia -- names Sea of Korea)

**Stock#:** 53239 **Map Maker:** Bowen

Date: 1779
Place: London
Color: Uncolored

## **Description:**

Detailed map of Asia and Australia, which appeared in Middleton's Geography.

Shows a still largely speculative Southern Australian coastline.

Among the most notable features is the reference of the Sea of Korea.