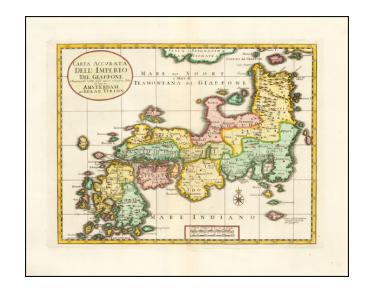

## Carta Accurata Dell' Imperio Del Giappone Nuovamente tratta dalle nuove relazioni datta in luce in Amsterdam per Isaak Tirion

**Stock#:** 53235 **Map Maker:** Tirion

Date: 1740 circa
Place: Amsterdam
Color: Hand Colored

## **Description:**

Detailed map of Japan, based upon the cartographic information compiled by Isaac Tirion.

The map was also issued by Albrizzi with a modified title, although both editions were published in Amsterdam.