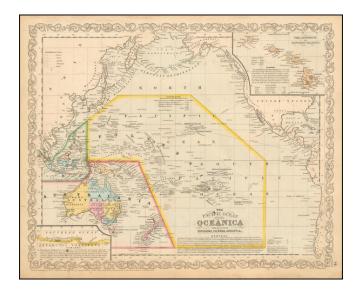

## The Pacific Ocean Including Oceanica with its several Divisions, Groups, &c.

| Stock#:    | 53157          |
|------------|----------------|
| Map Maker: | Desilver       |
| Date:      | 1857           |
| Place:     | Philadelphia   |
| Color:     | Hand Colored   |
| Condition: | VG             |
| Size:      | 15 x 12 inches |
| Price:     | SOLD           |

## **Description:**

Detailed map of the Pacific Ocean and Oceana, with an interesting inset describing the known coastline of Antarctica and a large inset of the Hawaiian Islands.