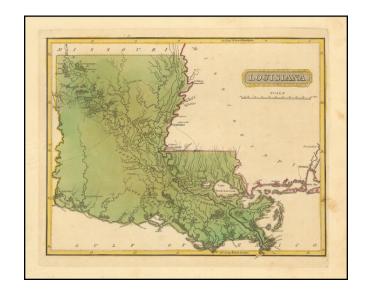

#### Louisiana

**Stock#:** 53138 **Map Maker:** Lucas Jr.

Date: 1816 circaPlace: BaltimoreColor: Hand Colored

**Condition:** VG+

**Size:** 9 x 11 inches

**Price:** \$ 950.00

### One of the earliest obtainable maps of the State of Louisiana

A rare early map of Louisiana, published by Fielding Lucas Jr. in Baltimore, from his New & Elegant General Atlas of the United States . . .

Includes a number of early roads, towns, rivers, Indian Tribes, settlements, etc. Many early Indian Villages also named.

This is the first time we have ever offered this map for sale.