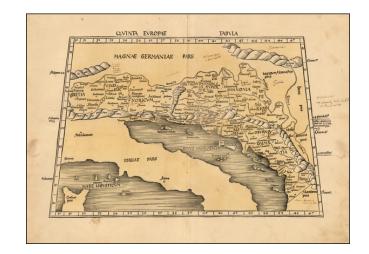

## (Adriatic, Balkans, Austria, Hungary, Croatia, Slovenia) Quinta Europae Tabula

**Stock#:** 53120

Map Maker: Waldseemüller

**Date:** 1513

Place: Strasbourg
Color: Hand Colored

**Condition:** VG

**Size:** 13.5 x 24.5 inches

## **Description:**

Nice example of Martin Waldseemuller's map of the region between the Danube River and the Adriatic Sea from the 1513 edition of Waldseemuller's *Geographia*.

The map extends from Italy and the Adriatic Sea in the South to Austria, Croatia, Slovenia, Switzerland and regions south of the Danube.