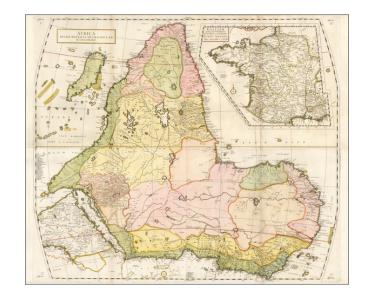

#### Africa Ioanne Baptista Nicolosio S.T.D. Sic Describente

**Stock#:** 53119 **Map Maker:** Nicolosi

**Date:** 1660 **Place:** Rome

Color: Hand Colored

**Condition:** VG

**Size:** 38 x 32 inches

**Price:** SOLD

#### Nicolosi's Landmark Map of Africa

Fine example of the first state of Nicolosi's important four sheet map of Africa, which frequently appears with glue stains at the folds.

Following the tradition of Italian mapmakers of the 16th century, such as Ramusio and Bertelli, Nicolosi oriented his map with Southern Africa aligned at the top. The main source for this map appears to be Nicolas Sanson's map of Africa of 1650. However, Nicolosi's map of Africa is more conservative than Sanson's map, with relatively limited nomenclature, especially in the first state.

Nicolosi does show a lake in Abyssinia which may be a pre-cursor to Lake Tana, the source for the Blue Nile River, likely from the Portuguese travel accounts. What is unusual is that Nicolosi does not generally fill the map with placenames and geographic features based on other various travel accounts on Africa and from the prevailing information of his time. This information was available to him, yet he chose to not include it on his map. More details and placenames are added to the second state of this map, albeit cautiously so.

Giovanni Battista Nicolosi (1610-1670) was a priest and cartographer for the Vatican's *Propaganda Fide* in Rome. In 1652, motivated by Sanson's new work, the *Propaganda Fide* of Rome commissioned Nicolosi to produce an atlas, which would become Nicolosi's *Dell' Hercole e Studio Geografico*, published in 1660 and 1671. The 4 sheet maps of the continents have become highly sought after by collectors, incorporating

### Africa Ioanne Baptista Nicolosio S.T.D. Sic Describente

Nicolosi's meticulous work and novel presentation style.