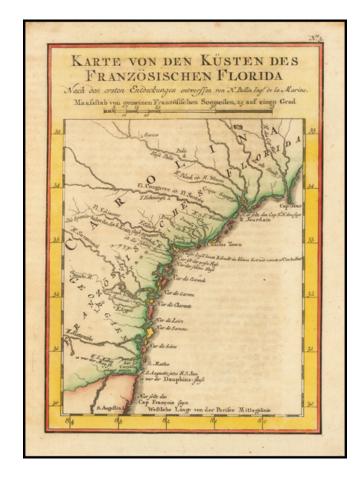

## Karte von den Kusten des Franzosischen Florida

Stock#: 53105 Map Maker: Bellin

**Date:** 1755 **Place:** Paris

**Color:** Hand Colored

**Condition:** VG+

**Size:** 8 x 6 inches

**Price:** SOLD

## **Description:**

Scarce early map of the coast line from Cape Fear to St. Augustine, from a German edition of Bellin's *Petit Atlas Maritime*.

Excellent detail, including towns, rivers, Ft. Argyle, Ft. Wantool, Ft. Ediscxo, etc. St. Augustine, New London, Charles Town, James Town, St. Joseph and Savannah are among the towns named.