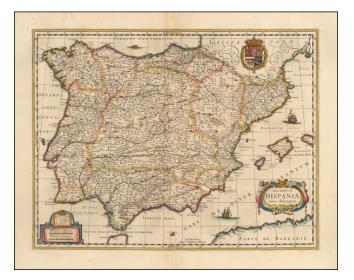

## Barry Lawrence Ruderman Antique Maps Inc.

7407 La Jolla Boulevard La Jolla, CA 92037

www.raremaps.com

(858) 551-8500 blr@raremaps.com

Regnorum Hispaniae nova descriptio

| Stock#:           | 53104            |
|-------------------|------------------|
| Map Maker:        | Blaeu            |
| Date:             | 1635 circa       |
| Place:            | Amsterdam        |
| Color:            | Hand Colored     |
| <b>Condition:</b> | VG+              |
| Size:             | 19.5 x 15 inches |
| Price:            | SOLD             |

## **Description:**

Fine example of Blaeu's general map of Spain, Portugal and the Balearides.

The map is embellished by a large cartouche, elaborate coat of arms, sailing ships and a sea monster.