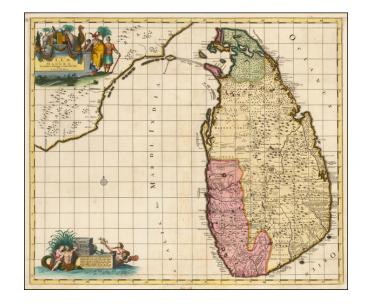

## Insula Ceilon et Madura Exactsissime delineata et nuperrime edita per R & J Ottens

**Stock#:** 53070 **Map Maker:** Ottens

Date: 1725 circaPlace: AmsterdamColor: Hand Colored

**Condition:** VG+

Size: 23 x 22 inches

## **Description:**

Fine example of Ottens Map of Ceilon, one of the most decorative large format maps of Ceilon of the period.

The island is shown in remarkable detail, along with the contiguous coast of India. Two large allegorical cartouches.

The map was originally issued by Johannes De Ram.