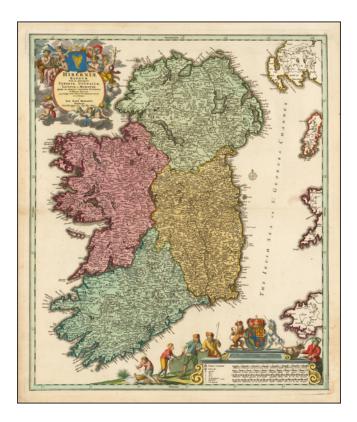

## Hiberniae Regnum tam in praecipuas Ultoniæ, Connaciæ, Lageniæ, et Momoniæ...

| Stock#:<br>Map Maker: | 53051<br>Homann   |
|-----------------------|-------------------|
| Date:<br>Place:       | 1712<br>Nuremberg |
| Color:                | Hand Colored      |
| <b>Condition</b> :    | VG+               |
| Size:                 | 22 x 18.5 inches  |
| Price:                | SOLD              |

## **Description:**

Finely colored early 18th Century map of Ireland, colored by regions and showing the towns, roads, counties, rivers, lakes, castles, etc.

Includes two marvelous cartouches, coats of arms and allegorical details.