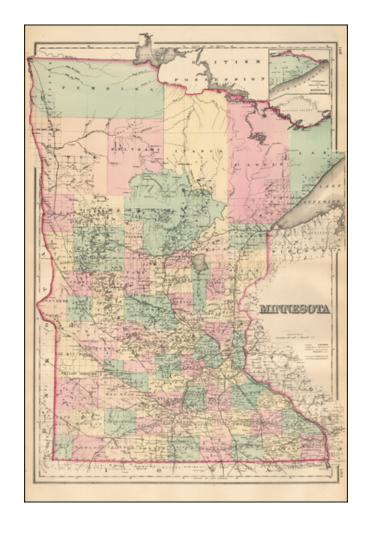

## **Description:**

Gorgeous large format map, hand colored by counties. Shows railroads, towns, rivers, lakes, mountains, township surveys, forts, Indian Reservations, etc. The northern counties are still largely unexplored. The first great large format map of Minnesota to appear in a Commercial Atlas.