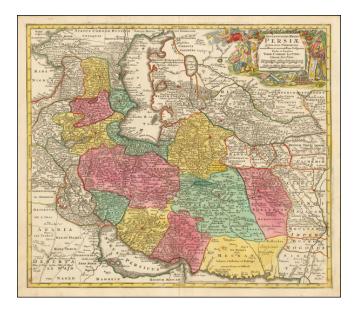

## Opulentissimi Regni Persiae juxta suas Provincias recentissima et accuratissima Designatio, Studio et sumtibus . . .

- Stock#:52964Map Maker:Lotter
- Date:1740 circaPlace:AugsburgColor:Hand ColoredCondition:VG+Size:23 x 19.5 inches

## **Description:**

Scarce map of Persia, published by Tobias Conrad Lotter.

The map extends from the Black Sea to Kashmir, divided into Kingdoms, etc.

The map provides a highly detailed look at the region, including an extensive delineation of the many primary roads in the region.