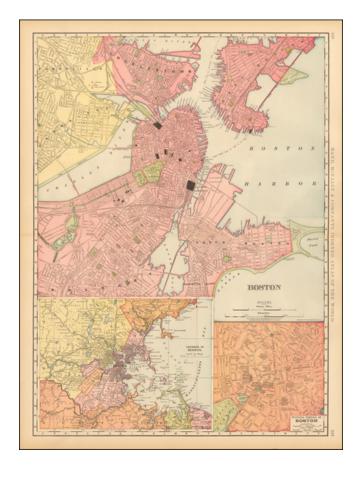

## **Description:**

Highly detailed large format city map of Boston, showing streets, wharfs, buildings, railway lines and stations and other places of interest. Includes large inset of Boston and Environs and second inset of the Business Portion of Boston.

The best large format atlas map of the era.