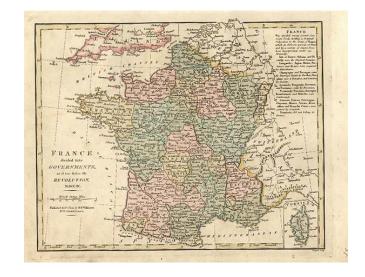

## France divided into Governments, as it was before the Revolution, MDCCXC . . . 1810

Stock#: 5282 Map Maker: Wilkinson

Date: 1810 Place: London

**Color:** Hand Colored

**Condition:** VG+

**Size:**  $11.5 \times 9$  inches

## **Description:**

Attractive map of France, with inset of Corsica. Coloured by pre-Revolutionary boundaries. Shows towns, rivers, mountains, lakes, etc. Striking original wash colors. Robert Wilkinson was active in London as a cartographic publisher from 1785 to 1825. He produced a number of nice works, including a General Atlas and a re-issuance of Bowen & Kitchen's English Atlas, along with excellent large format separate maps.