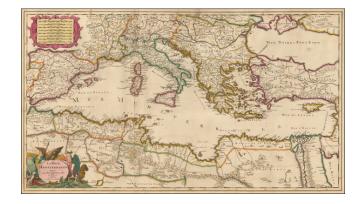

## La Mer Mediterranee divisee en ses Principales Parties ou Mers

Stock#: 52801 Map Maker: Valk

Date: 1700 circaPlace: AmsterdamColor: Hand Colored

**Condition:** VG

**Size:** 33 x 18 inches

**Price:** SOLD

## **Description:**

Rare 2 sheet map of the Mediterranean, published by Gerard Valk circa 1700.

The map extends from the Straits of Gibraltar to Cypress and Haifa. Includes an allegorical title cartouche.

A fine old color example of a map that appears to be quite rare on the market.