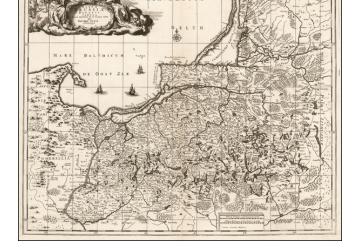

## Magnae Prussiae Ducatus Tabula denuo correcta et in lucem edita . . .

| Stock#:<br>Map Maker: | 52787<br>Funcke         |
|-----------------------|-------------------------|
| Date:<br>Place:       | 1696 circa<br>Nuremberg |
| Color:                | Uncolored               |
| <b>Condition</b> :    | VG                      |
| Size:                 | 21.5 x 18.5 inches      |

## **Description:**

**Price:** 

Nice example of David Funck's extremely rare map of Prussia and part of the Baltic region.

The map is engraved by Johann Joachim Puschel, about whom we were not able locate any information.

We have located only the examples at the Biblioteka Cyfrowa Uniwersytetu Wrocławskiego and the University of Southern Maine, in the Smith Atlas Collection.