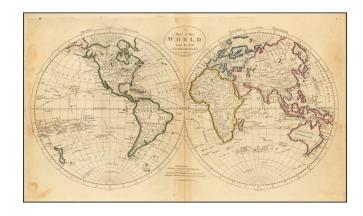

## A Map of the World from the best Authorities

**Stock#:** 52749 **Map Maker:** Carey

**Date:** 1814

Place: Philadelphia Colored Hand Colored

**Condition:** VG

**Size:** 20 x 11.5 inches

**Price:** Not Available

## **Description:**

Decorative double hemisphere map of the World, which appeared in Carey's General Atlas.

The map shows some of the tracks of Captain James Cook in the Antarctic Regions and an interesting Northwest Coast of America, New Zealand and Australia.