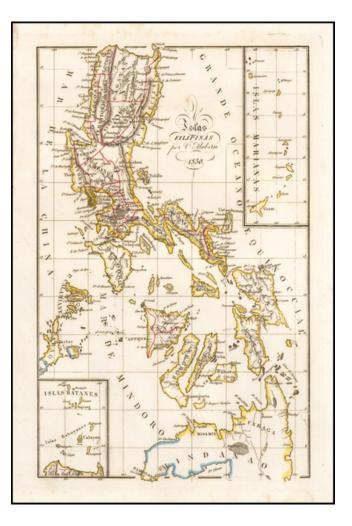

## Barry Lawrence Ruderman Antique Maps Inc.

7407 La Jolla Boulevard La Jolla, CA 92037

www.raremaps.com

(858) 551-8500 blr@raremaps.com

Islas Filipinas por C Alabern 1850

| Stock#:           | 52718                |
|-------------------|----------------------|
| Map Maker:        | Alabern              |
| Date:             | 1850                 |
| Place:            | Madrid               |
| Color:            | <b>Outline</b> Color |
| <b>Condition:</b> | VG                   |
| Size:             | 12 x 7.5 inches      |
| Price:            | SOLD                 |

## **Description:**

Rare separately published map of the Philippines, published by Alabern in Madrid.

This is the first time we have ever offered the map for sale.