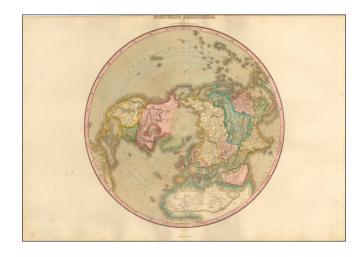

## **Northern Hemisphere**

**Stock#:** 52709 **Map Maker:** Pinkerton

Date: 1812Place: EdinburghColor: Hand Colored

**Condition:** VG

**Size:** 21 x 20 inches

**Price:** SOLD

## **Description:**

Interesting and highly detailed map of the Northern Hemisphere on a polar projection.

Shows incomplete knowledge of the NW Coast of America, following the discoveries of Cook and Vancouver. NW Passage still not well documented and the Arctic still not fully explored. Cartography of western North America based upon Humboldt. The course of the Upper Missouri is referred to as based upon former conjectures.