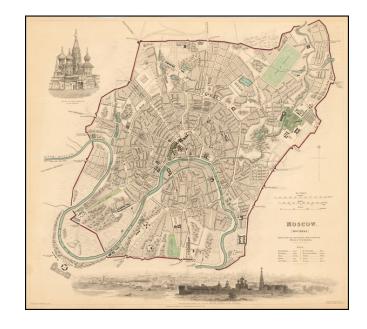

## **Description:**

Highly detailed town plan of Moscow, showing streets, buildings, rivers, parks, public squares, a race course, churches, barracks, bridges, and a host of other details.

Large vignette of the Church of the Assumption in the Kremlin and a view of the city from Sparrow Hill.