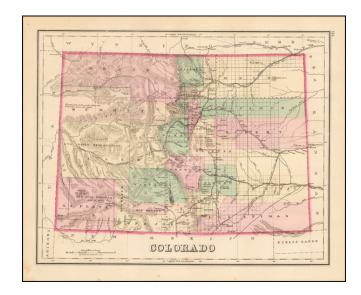

## Colorado

Stock#: 52659 Map Maker: Gray

**Date:** 1875

Place: Philadelphia Color: Hand Colored

**Condition:** VG+

**Size:** 15 x 12 inches

Price: SOLD

## **Description:**

Interesting early map of Colorado colored by counties.

Shows towns, rivers, lakes, roads, mountains, and other details.

Recently formed counties include:

- Bent County, 1874
- San Juan County, 1876
- Chafee County, 1879
- Custer County, 1877
- Gunnison County, 1877
- Ouray County, 1877
- Routt County, 1877