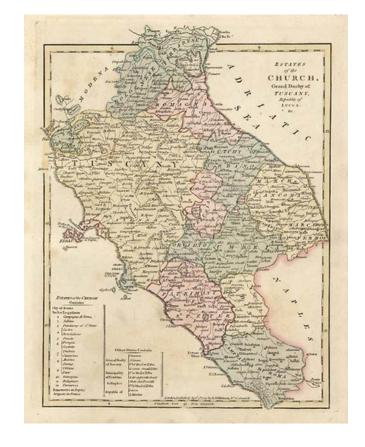

## Estates of the Church, Grand Duchy of Tuscany, Republic of Lucca &c.

Stock#: 5265 Map Maker: Wilkinson

Date: 1809 Place: London

**Color:** Hand Colored

**Condition:** VG+

**Size:**  $11.5 \times 9$  inches

## **Description:**

Fabulous map of the region bounded by Bologna, and Campagna Di Roma. Inclues Luca, Tuscany Romagna, Ferranese, Bolognese, Urbino, Ancona, Fermo, Orvieto, Perugia, Umbria, Sabina, Patrimony of St. Peter, Campagna Di Roma, the Isle of Elba etc. Large Key shows the estates of the Church and other states. Shows towns, rivers, mountains, lakes, etc. A wonderful ephemeral map. Striking original wash colors. Robert Wilkinson was active in London as a cartographic publisher from 1785 to 1825. He produced a number of nice works, including a General Atlas and a re-issuance of Bowen & Kitchen's English Atlas, along with excellent large format separate maps.