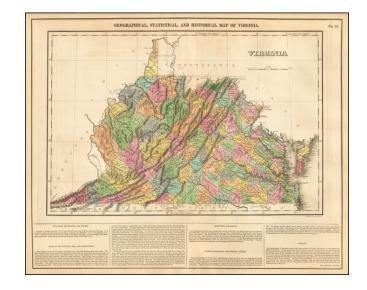

## Geographical, Statistical and Historical Map of Virginia

**Stock#:** 52601

Map Maker: Carey & Lea

**Date:** 1822

Place: Philadelphia Color: Hand Colored

**Condition:** VG

**Size:** 20.5 x 16.5 inches

Price: SOLD

## **Description:**

Striking example of this finely executed map of Virginia, from the first edition of Carey & Lea's Atlas.

The map includes contemporary details concerning the topography, indigenous lands, rivers, climate, towns, manufacturing, commerce, and other information. Roads, towns, rivers, and lakes included on map.

Carey & Lea's Atlas is highly prized not only for its cartographic information but the marvelous information about each of the states and territories included. The atlas was issued in 6 editions in English, French and German between 1822 and 1827.