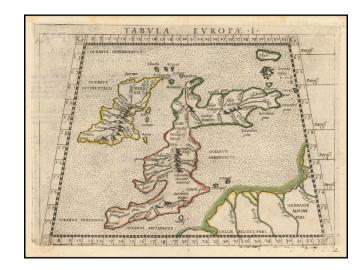

## Tabula Europae I [British Isles]

**Stock#:** 52592 **Map Maker:** Ruscelli

Date: 1574 Place: Venice

**Color:** Hand Colored

**Condition:** VG+

**Size:**  $10 \times 7$  inches

**Price:** SOLD

## **Description:**

Early hand colored example of the second state state of Ruscelli's map of the British Isles, based on Claudius Ptolemy.

The map first appeared in the 1561 edition of Ruscelli's edition of Ptolemy's Geografia.