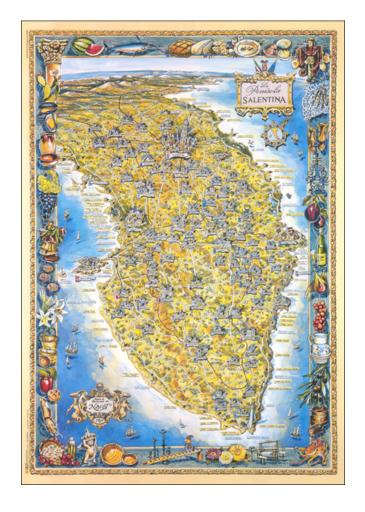

## (Puglia) La Penisola Salentina

**Stock#:** 52587 **Map Maker:** Duggan

Date: 1999Place: LecceColor: Condition: Fine

**Size:**  $36 \times 25$  inches

**Price:** Not Available

## **Description:**

Brilliantly colorful pictorial map of the Salento Peninsula in Apulia, Italy.

The map features a border depicting the products of the region. The towns are rendered pictorially, with particular attention shown to Gallipoli and Lecce.

The map was made by the artist John Duggan, for NAOS.

The title cartouche is surmounted by the flags of Italy and the European Union.