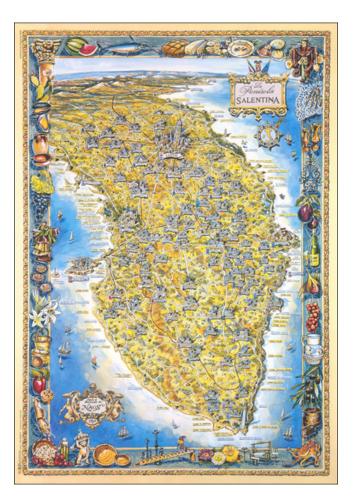

## **Description:**

Brilliantly colorful pictorial map of the Salento Peninsula in Apulia, Italy.

The map features a border depicting the products of the region. The towns are rendered pictorially, with particular attention shown to Gallipoli and Lecce.

The map was made by the artist John Duggan, for NAOS.

The title cartouche is surmounted by the flags of Italy and the European Union.