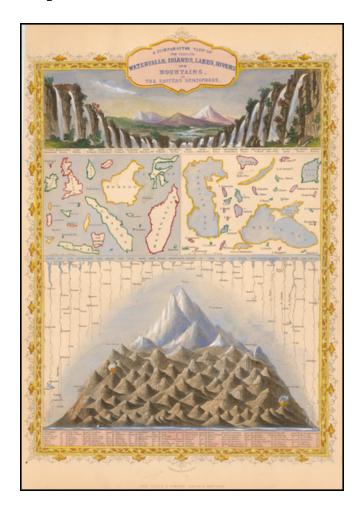

## A Comparative View of the Principal Waterfalls, Islands, Lakes, Rivers, and Mountains in the Eastern Hemisphere

Stock#: 52554 Map Maker: Tallis

1851 Date: London Place: Hand Colored

**Condition:** VG+

## **Description:**

Stunning full color example of this marvelous map of the major Lakes, Rivers and Mountains of the World.

Engraved for R. Montgomery Martin's Illustrated Atlas. Tallis was one of the last great decorative map makers. His maps are prized for the wonderful vignettes of indigenous scenes, people, etc.