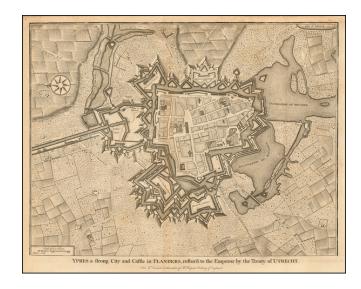

## Ypres a Strong City and Castle in Flanders, restored to the Emperor by the Treaty of Utrecht

**Stock#:** 52548

Map Maker: Rapin de Thoyras

Date: 1746Place: LondonColor: Uncolored

**Condition:** VG

**Size:** 18.5 x 14 inches

## **Description:**

Detailed plan of the City of Yrpres, including fortifications, town plan, roads, farms, rivers, and a decorative compass rose.

From Tindal's Continuation of Rapin's History.