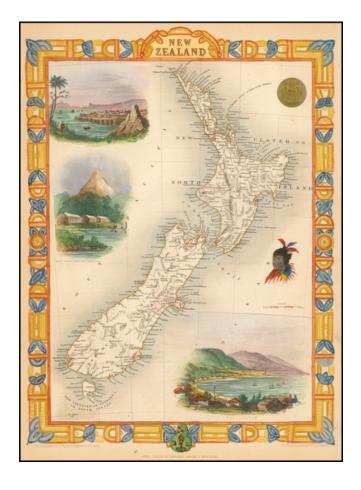

## **Description:**

Nice full color example of Tallis' map of New Zealand.

Includes decorative vignettes of Auckland, Wellington, Mount Egmont from New Plymouth, a Maori Warrior and seal. Engraved for *R. Montgomery Martin's Illustrated Atlas*.

Tallis was one of the last great decorative map makers. His maps are prized for the wonderful vignettes of indigenous scenes, people, etc.