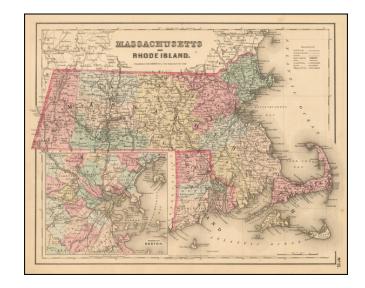

## **Massachusetts and Rhode Island**

**Stock#:** 52526 **Map Maker:** Colton

Date: 1859Place: New YorkColor: Hand Colored

**Condition:** VG

**Size:** 15 x 13 inches

**Price:** SOLD

## **Description:**

Detailed pre-Civil War map of Massachusetts and Rhode Island. The map is hand colored by counties, with an inset of Boston.

Shows Martha's Vineyard, Nantucket, Cape Cod, Block Island, etc. Includes towns, roads, railroads, rivers, lakes, islands, townships, etc.

An excellent pre-Civil War map. JH Colton was one of the pre-eminent American map publishing firms in the mid-19th Century.