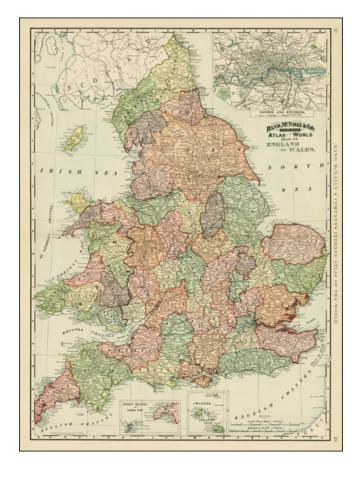

## **Map of England and Wales**

**Stock#:** 5250

Map Maker: Rand & McNally

Date: 1892Place: ChicagoColor: Condition: Fine

**Size:** 26 x 19 inches

Price: SOLD

## **Description:**

Detailed regional map, colored by county, showing towns, roads, railroads, rivers, etc. Large inset of London environs. Smaller inset of the Scilly Islands and Lands End and the Chanel Islands. A marvelous map for research and geneology.