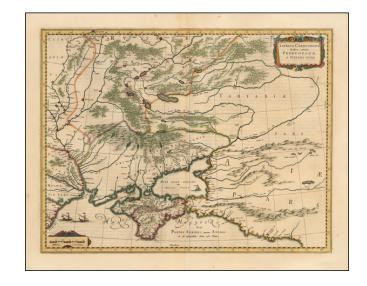

## Taurica Chersonesus, Hodie Przecopsca, at Gazara dicitur.

**Stock#:** 52475 **Map Maker:** Blaeu

**Date:** 1635

Place: Amsterdam Colored Hand Colored

**Condition:** VG

**Size:**  $20 \times 16$  inches

**Price:** SOLD

## **Description:**

Blaeu's map of the Ukraine, Crimea, and surrounding Russian regions between the northern coast of the Black Sea and Moscow.

Shows ports, fortified cities and the mouths of the Danube. Minor splitting along the towns, rivers, mountains, etc. Two decorative cartouches. lower fold line that has been repaired.