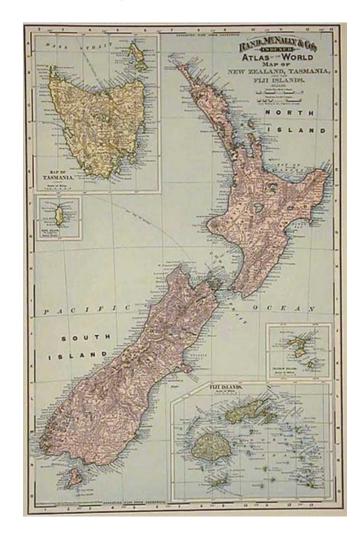

## Map of New Zealand, Tasmania and the Fiji Islands

**Stock#:** 5243

Map Maker: Rand & McNally

Date: 1892Place: ChicagoColor: Condition: Fine

**Size:**  $19 \times 13$  inches

Price: SOLD

## **Description:**

Highly detailed map of New Zealand, showing towns, mountains, lakes, rivers, roads, etc. Large inset maps show the Fiji Islands, Tasmania, Chatham Islands and king Island. Probably the most detailed American Map of the region produced in the 19th Century.