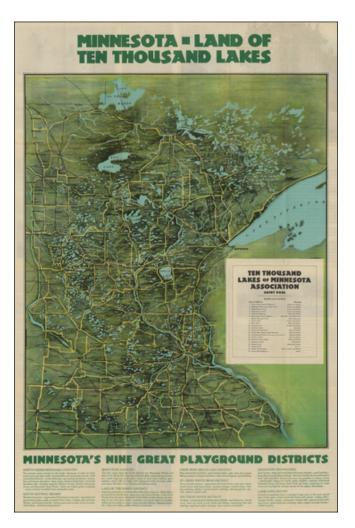

## **Minnesota - Land of Ten Thousand Lakes**

| Stock#:           | 52389                 |
|-------------------|-----------------------|
| <b>Map Maker:</b> | Ten Thousand Lakes of |
|                   | Minnesota Association |
| Date:             | 1918                  |
| Place:            | St. Paul              |
| Color:            | Color                 |
| <b>Condition:</b> | VG+                   |
| Size:             | 36 x 24 inches        |
| Price:            | SOLD                  |

## **Description:**

Detailed map of Minnesota, published by The Ten Thousand Lakes of Minnesota Association, a tourist promotional group.

Includes list of highways and trails.

Includes brief descriptions of "Minnesota's nine great playground districts" in lower margin. Illustrations, text, list of hotels and summer resorts, and synopsis of fish and game laws of Minnesota for 1923 on verso.