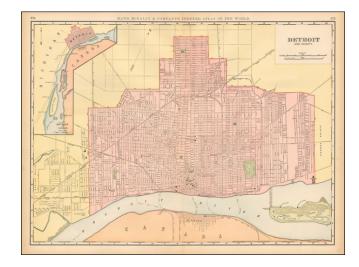

## **Detroit and Vicinity**

**Stock#:** 52330

Map Maker: Rand McNally & Company

Date: 1910Place: ChicagoColor: Condition: VG+

**Size:** 26 x 19 inches

**Price:** SOLD

## **Description:**

Fine large format map of Detroit.

Shows streets, roads, parks, buildings, rail lines, bridges and other interesting details. A fine example of this highly detailed map, from Rand McNally's Indexed Atlas of the World, perhaps the best large format early 20th Century Atlas published in America.