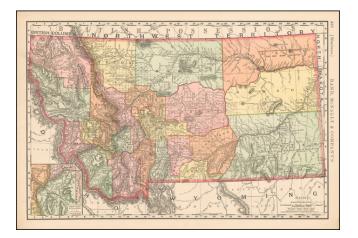

## **Description:**

Attractive large format map of Montana, colored by counties, from the deluxe Rand McNally & Co. New Indexed Atlas. Shows the extend of the surveys in Montana, along with towns, mountains, rivers, forts, Indian reservations, national cemetaries, post offices, mines, railroads, etc.

Inset of the territory between Butte and Helena.