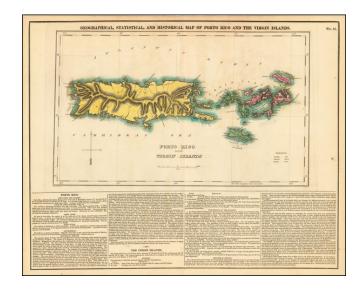

## Geographical, Statistical and Historical Map of Porto Rico and the Virgin Islands

Stock#: 52263 Map Maker: Carey & Lea

**Date:** 1822

Place: Philadelphia Colored Hand Colored

**Condition:** VG

**Size:** 21 x 16.5 inches

## **Description:**

Detailed map of Puerto Rico and the Virgin Islands, from the first edition of Carey & Lea's Atlas.

One of the most detailed maps of the Virgin Islands to appear in a Commercial Atlas. The islands are identified as English (red), Spanish (yellow) and Danish (green). Lengthy narrative text below includes details about the islands, climates, towns, soils, government and history of each.

Increasingly rare on the market. Carey & Lea's Atlas is highly prized not only for its cartographic information but the marvelous information about each of the states and territories which is included. The atlas was issued in 6 editions in English, French and German between 1822 and 1827.