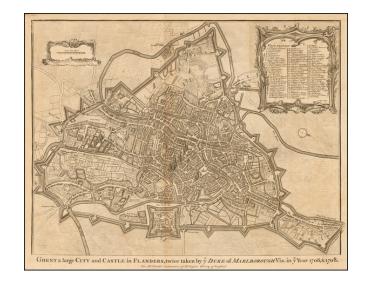

## Ghent a large City and Castle in Flanders, twice taken by ye Duke of Marlborough Viz. in ye Year 1706, & 1708.

**Stock#:** 52238

Map Maker: Rapin de Thoyras

Date: 1746
Place: London
Color: Uncolored

**Condition:** VG+

## **Description:**

Detailed plan of the City of Ghent, including fortifications, town plan, roads, farms, rivers, and a decorative compass rose. From *Tindal's Continuation of Rapin's History*.