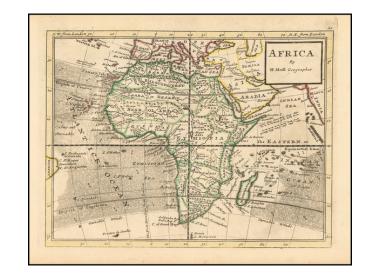

## **Description:**

A nice example of Herman Moll's 1729 miniature engraved map of Africa, from his Atlas minor.

The map largely shares its cartography with Moll's large map of Africa from the previous decade.

Wind flows are rendered with parallel lines.

Most of Niger River watershed is termed "Negroland", a term which Moll helped establish in 18th century English mapmaking.