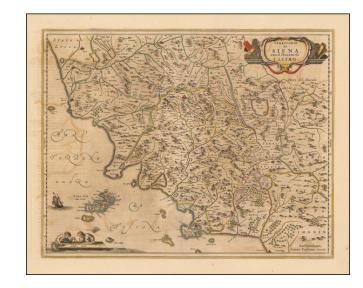

## Territorio di Siena et Ducato di Castro (with Elba)

**Stock#:** 52199 **Map Maker:** Jansson

Date: 1640 circaPlace: AmsterdamColor: Hand Colored

**Condition:** VG

**Size:** 19.5 x 15 inches

**Price:** SOLD

## **Description:**

Nice old color example of Jansson's map of the region around Siena and Perugia.

Other towns include Orvieto, Castro, Viterbo, Todi and Pisa, with Luca and Florence near the top.

The map includes 2 cartouches, sailing ships and a compass rose. This example includes rich full hand coloring.