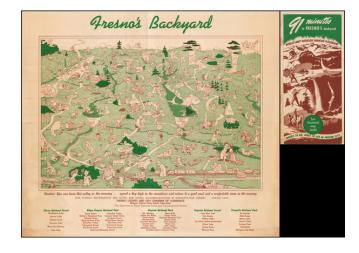

## **Description:**

Rare promotional pictorial map of the National Parks and Recreational Opportunities to the east and northeast of Fresno California, published by the Fresno Chamber of Commerce.

The map provides a whimsical look at the region, with lots of hunting, boating, camping, farming, fishing and other clever vignettes.

The map was later reprinted using a different font and printing method (see David Rumsey copy), but this first edition seems to be very rare on the market.