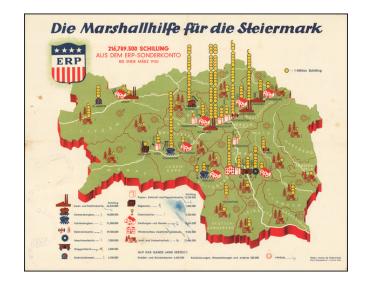

## **Description:**

Rare Mashall Plan map of Steiermark published in Vienna.

The map shows regional production and industry information with symbols for various classifications, including:

- Iron and Steel Industry
- Iron Ore Mining
- Coal Mining
- Electrical Production
- Machine Manufacturing
- Paper Products
- Waggon Making
- Glass Industry
- Conversion of State Buildings
- Lumber Mills
- Agriculture

Symbols reflect the types of production of various regions. Areas with a 4-H club are also noted.