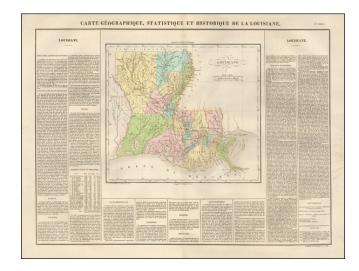

## The first French Map of the State of Louisiana.

Detailed map of Louisiana, published by Buchon in Paris in 1825, the earliest map of the newly formed State of Louisiana published outside the United States.

Includes a detailed outline of the state in the text.