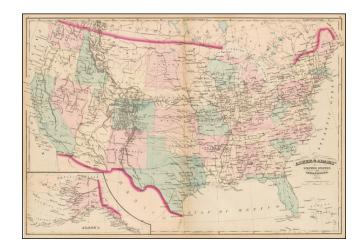

## Asher & Adams' United States and its Territories

**Stock#:** 52135

Map Maker: Asher & Adams

Date: 1872Place: New YorkColor: Hand Colored

**Condition:** VG

**Size:** 22 x 16 inches

**Price:** SOLD

## **Description:**

Detailed map of the United States, published by Asher & Adams.

The map focuses on railroad routes and proposed railroad routes in the United States.

One Dakota is shown as is Indian Territory.