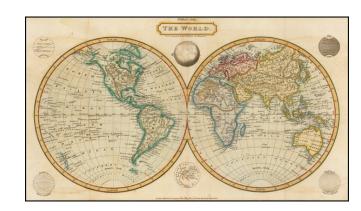

## **Description:**

Elegant double hemisphere map of the world, containing may early cartographic myths and errors.

No Antarctic is shown. Australia still has a curious incomplete coastline. The coastline of New Zealand is similarly inaccurate.

The Northwest Coast of America reflects the recent discoveries of Vancouver and La Perouse, but still predates Lewis & Clark's arrival. The Coastline of Alaska is highly inaccurate and the Northwest passage is still undiscovered.

Hawaii is recently discovered.