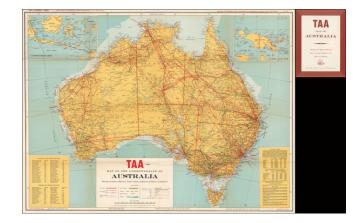

## TAA Map of the Commonwealth of Australia Showing Air Routes, Railways, Towns, Primary Industries and Routes of Explorers . . Sixth Edition, May 1958.

**Stock#:** 52079

Map Maker:

**Date:** 1958

Place: Melbourne

## **Description:**

Scarce Trans Australia Airlines map of the continent of Australia, highlighting the air routes of TAA wihtin and beyond Australia.

A key at the bottom left shows approximately 50 domestic and approximately 30 overseas air routes (including Johannesburg, Colombo, London, New York, Rome and San Francisco).

The bottom right includes facts about Australia and a description of the TAA Fleet.

TAA was founded in 1946.

A scarce early map.