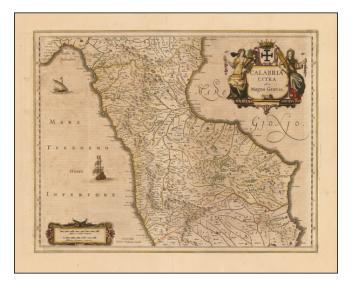

## Barry Lawrence Ruderman Antique Maps Inc.

7407 La Jolla Boulevard La Jolla, CA 92037

www.raremaps.com

(858) 551-8500 blr@raremaps.com

Calabria Citra olim Magna Graeciae

| Stock#:           | 52052            |
|-------------------|------------------|
| Map Maker:        | Jansson          |
| Date:             | 1640 circa       |
| Place:            | Amsterdam        |
| Color:            | Hand Colored     |
| <b>Condition:</b> | VG               |
| Size:             | 19.5 x 15 inches |
| Price:            | SOLD             |

## **Description:**

Nice old color example of Jansson's map of the north part Calabria.

Includes sailing ships and decorative cartouche.

Larger towns include Cosenza and Rossano.