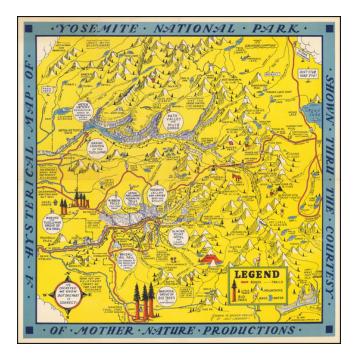

## A Hysterical Map Of Yosemite National Park Shown Through the Courtesy of Mother Nature Productions

Stock#:52043Map Maker:Lindgren Brothers

Date:1948Place:Spokane, WAColor:ColorCondition:VG+Size:15.5 x 15.5 inches

## **Description**:

Fine example of this rare pictorial map of Yosemite, "Drawn in Broken English by Jolly Lindgren."

This comic pictorial map is full of puns and comic vignettes related to Yosemite. In all, a remarkable amalgam of early Yosemite history, early structures and sites, along with whimsical observations.

The compass rose vignette includes a note that "It's cockeyed we know but this part is correct!"

The Lindgren Brothers issued a number of other silly whimsical maps of national parks and other parts of the West. This Yosemite map is one of the last of the series and perhaps the rarest.