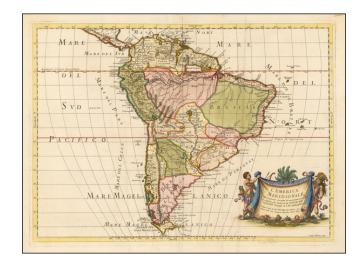

## L'America Meridionale Nuovamente corretta et accresciuta . . . 1677

**Stock#:** 52040 **Map Maker:** Rossi

**Date:** 1677 **Place:** Rome

**Color:** Hand Colored

**Condition:** VG+

**Size:** 22 x 18 inches

## **Description:**

First edition of Rossi's map of South America, published in Rome.

The map provides a fine detailed treatment of South America, based upon the work of Nicolas Sanson.

The map is engraved by master engraver Giorgio Widman.