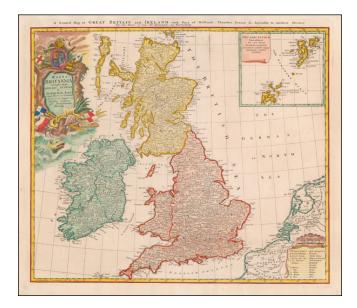

## Magna Britannia complectens Angliae, Scotiae et Hyberniae Regna in suas Provincias et Comitatus divisa . . . / A General Map of Great Britain and Ireland with Part of Holland, Flanders, France &c. Agreable to modern History

## **Description**:

Striking example of this decorative map of the British Isles by the Heirs of JB Homann.

The map includes a large inset of the Orkney Islands and cartouches with coats of arms.

The present example includes the title above the map in English.